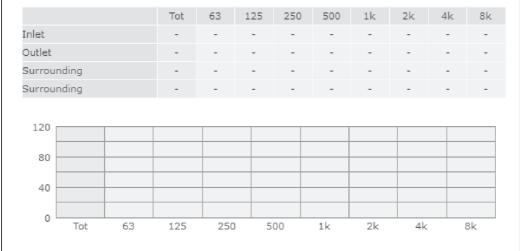

### Sound

#### Parameter

Distance: Propagation type: Equivalent absorption area: 3.000 Hemi-spherical 20.00