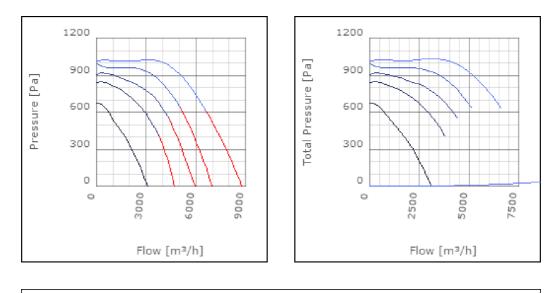

ported air                       | 55      | °C    |
| Max. temperature of transported air when speed-controlled | 55      | °C    |
| Sound pressure level at 3 m                               | 56      | dB(A) |
| Length                                                    | 990     | mm    |
| Width                                                     | 952     | mm    |
| Height                                                    | 705     | mm    |
| Weight                                                    | 96      | kg    |
| Enclosure class, motor                                    | 44      | IP    |
| Insulation class, motor                                   | F       |       |
| Duct connection                                           | ø630 mm |       |

## Diagrams



### Sound





#### Parameter

Distance: Propagation type: Equivalent absorption area: 3.000 Hemi-spherical 20.00

# Dimensions



D = Violet

#### Accessories

VRDT 11 VRTT 11

# Electrical accessories

BSV 630