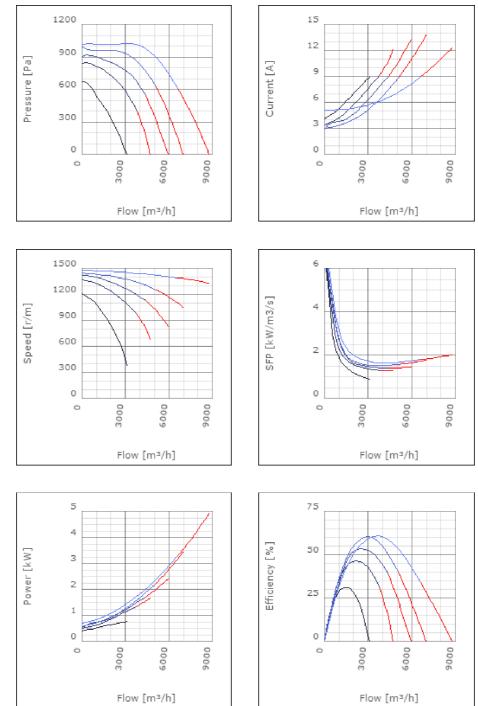

### Technical data

| Parameter                                                 | Value   | Unit  |
|-----------------------------------------------------------|---------|-------|
| Voltage                                                   | 400     | V     |
| Phase                                                     | 3       | ~     |
| Frequency                                                 | 50      | Hz    |
| Power                                                     | 3.21    | kW    |
| Current                                                   | 8.9     | A     |
| R.p.m.                                                    | 1390    | r/m   |
| Max. temperature of transported air                       | 55      | °C    |
| Max. temperature of transported air when speed-controlled | 55      | °C    |
| Sound pressure level at 3 m                               | 56      | dB(A) |
| Length                                                    | 990     | mm    |
| Width                                                     | 952     | mm    |
| Height                                                    | 705     | mm    |
| Weight                                                    | 96      | kg    |
| Enclosure class, motor                                    | 44      | IP    |
| Insulation class, motor                                   | F       |       |
| Duct connection                                           | ø630 mm |       |