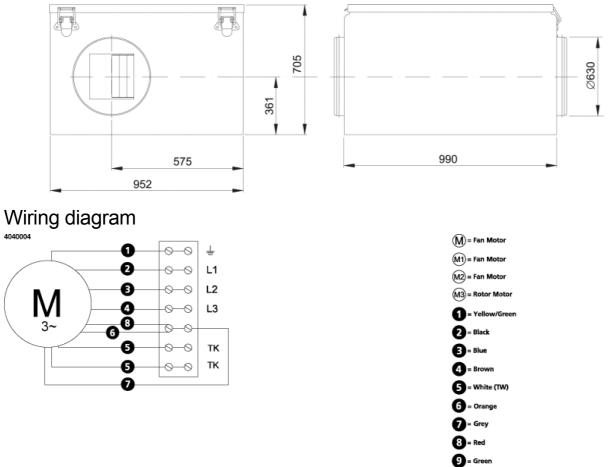

### Technical data

| Parameter                                                 | Value   | Unit  |
|-----------------------------------------------------------|---------|-------|
| Voltage                                                   | 400     | V     |
| Phase                                                     | 3       | ~     |
| Frequency                                                 | 50      | Hz    |
| Power                                                     | 3.21    | kW    |
| Current                                                   | 8.9     | A     |
| R.p.m.                                                    | 1390    | r/m   |
| Max. temperature of transported air                       | 55      | °C    |
| Max. temperature of transported air when speed-controlled | 55      | °C    |
| Sound pressure level at 3 m                               | 56      | dB(A) |
| Length                                                    | 990     | mm    |
| Width                                                     | 952     | mm    |
| Height                                                    | 705     | mm    |
| Weight                                                    | 96      | kg    |
| Enclosure class, motor                                    | 44      | IP    |
| Insulation class, motor                                   | F       |       |
| Duct connection                                           | ø630 mm |       |

# Dimensions

D = Violet